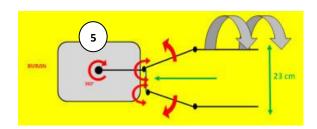

Adjust the length of the rubber straps (2-3), so these are tight fitted during their fixation.

When the fixing frame of tow mirror is tight fitted to the original vehicle mirror, adjust mirror head (5) and (eventual) extra arm to guarantee optimal visibility.