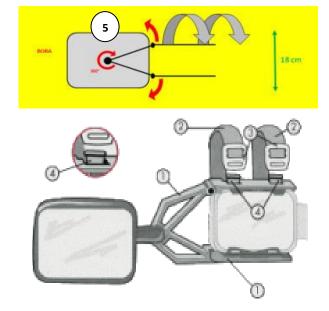

## **Mounting instructions:**

Adjust the width of the tow mirror's fixing frame (1) to the width of the original vehicle mirror.

Apply mirror arms (1) on original vehicle mirror.

Guide the rubber straps (2) of the tow mirror over the back of the original vehicle mirror and fix the buckles (3) of the rubber straps to the hooks (4) of the tow mirror's fixing frame. If the vehicle mirror is tapered, the rubber bands need to be cross mounted for a tight fit.

Adjust the length of the rubber straps (2-3), so these are tight fitted during their fixation.

When the fixing frame of tow mirror is tight fitted to the original vehicle mirror, adjust mirror head (5) and (eventual) extra arm to guarantee optimal visibility.