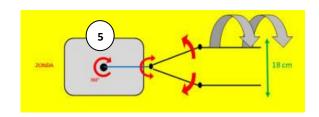

Adjust the length of the rubber straps (2-3), so these are tight fitted during their fixation.

When the fixing frame of tow mirror is tight fitted to the original vehicle mirror, adjust mirror head (5) and (eventual) extra arm to guarantee optimal visibility.